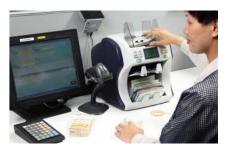

## **Guardforce Cash Machine**

Our fully-automated cash deposit machine provides end-to-end solution for retailers, alleviates staff workload and minimizes their exposure and risks, so there will be no more manual counting and verifying. It can **count 600 notes in a minute** and recognize multiple currencies with **intuitive counterfeit note detection**. It **eliminates manual counting discrepancies** and **provides real-time management** and monitoring via PCs or smart devices. Its built-in safe function helps prevent theft, ensuring save overnight storage if needed. The cash deposit machines are available for rental to be used in individual stores or shopping malls.