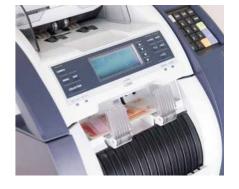

## **Guardforce Cash Machine**

Our fully-automated cash deposit machine provides end-to-end solution for retailers, alleviates staff workload and minimizes their exposure and risks, so there will be no more manual counting and verifying. It can **count 600 notes in a minute** and recognize multiple currencies with **intuitive counterfeit note detection**. It **eliminates manual counting discrepancies** and **provides real-time management** and monitoring via PCs or smart devices. Its built-in safe function helps prevent theft, ensuring save overnight storage if needed. The cash deposit machines are available for rental to be used in individual stores or shopping malls.