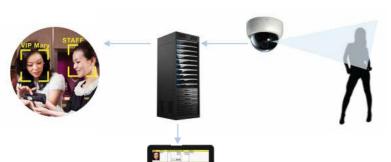

# **Facial Recognition CRM**

Retail stores can make use of face recognition technology to **identify and analyze customer preferences**. Our robust face recognition engine is able to quickly and accurately recognize an identified person, even when the target is on the move! This solution is optimized for functions such as **access control and time and attendance management**. It is also ideal for **VIP and suspect recognition and notification**.

# **Attendance System**

Our unique and **innovative attendance** and **access control system** uses **facial recognition** and **RFID card** to verify staff identity. The system enables online leave application by staff and **online staff attendance monitoring** by employer, providing a system of accurate enrolment and identification that is much more precise and efficient than human-managed system.